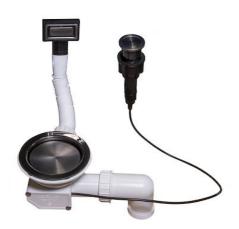

## VIDAGE FADE PUSH GUN METAL

Accessories e Complements

Code: A407 A20

VIDAGE FADE PUSH GUN METAL

## **DETAILS**

| Coloring         | Gun Metal       |
|------------------|-----------------|
| Texture          | Brushed in line |
| Finish           | PVD             |
| Material         | Stainless steel |
| Sink accessories | Waste fitting   |
| Built-in hole    | Ø 35mm          |